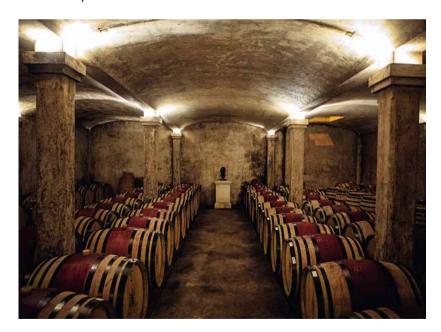

means "heaven-and-earth" in Afrikaans, and the two absolutely meet at Hamilton Russell Vineyards. In a quest to grow cool climate grapes, Tim Hamilton Russell purchased 170 hectares (432 acres) of undeveloped land in what is now South Africa's most southerly winemaking region. His son Anthony took over the farm in 1991 and soon focused solely on Chardonnay and Pinot Noir, which are ideally suited to the stony, clay-rich, shale-derived soil that was identified on the estate in 1994. The cooling effect of the ocean, just a few miles away, contributes to the slow and uniform development of the grapes, resulting in elegant and expressive wines. Over time, other winemakers caught on to the potential of Hemel-en-Aarde and today the region is renowned for cool-climate Chardonnay and Pinot Noir.











### 03 ESTATE VINEYARD – FAIRVIEW WINE ESTATE

Fairview Estate, Suid-Agter-Paarl Rd., Paarl, South Africa

TO VISIT BEFORE YOU DIE BECAUSE

You can pair homemade cheese with wines from the estate. Fairview owns vineyards in four major regions in South Africa: Paarl, Darling, Swartland, and Stellenbosch. Paarl, the original home of the estate, is more than just vines. Third-generation winemaker Charles Back runs an entire culinary enterprise consisting of a bakery, a restaurant, a tasting room, and a goat farm, the last of which is the source of homemade cheese. Work up an appetite on one of the running or biking trails that go through the vineyards, then pair your fromage with a Shiraz, Pinotage, Viognier, Petite Sirah, or Grenache, grown on decomposed granite soils on the slopes