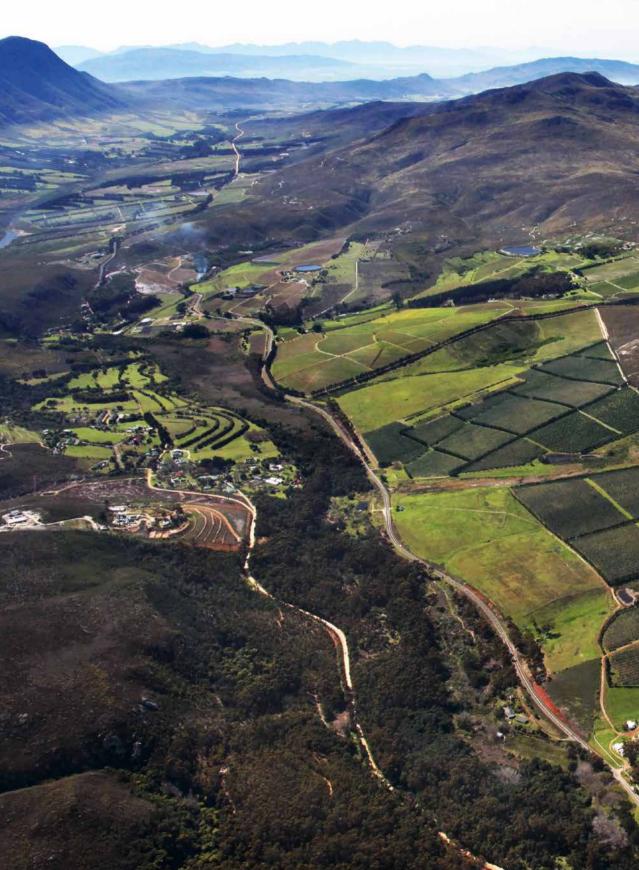

ans "heaven-and-earth" in Afrikaans, and the two absolutely meet at Hamilton Russell Vineyards. In a quest to grow cool climate grapes, Tim Hamilton Russell purchased 170 hectares (432 acres) of undeveloped land in what is now South Africa's most southerly winemaking region. His son Anthony took over the farm in 1991 and soon focused solely on Chardonnay and Pinot Noir, which are ideally suited to the stony, clay-rich, shale-derived soil that was identified on the estate in 1994. The cooling effect of the ocean, just a few miles away, contributes to the slow and uniform development of the grapes, resulting in elegant and expressive wines. Over time, other winemakers caught on to the potential of Hemel-en-Aarde and today the region is renowned for cool-climate Chardonnay and Pinot Noir.











### 03 ESTATE VINEYARD – FAIRVIEW WINE ESTATE

Fairview Estate, Suid-Agter-Paarl Rd., Paarl, South Africa

TO VISIT BEFORE YOU DIE BECAUSE

You can pair homemade cheese with wines from the estate. Fairview owns vineyards in four major regions in South Africa: Paarl, Darling, Swartland, and Stellenbosch. Paarl, the original home of the estate, is more than just vines. Third-generation winemaker Charles Back runs an entire culinary enterprise consisting of a bakery, a restaurant, a tasting room, and a goat farm, the last of which is the source of homemade cheese. Work up an appetite on one of the running or biking trails that go through the vineyards, then pair your fromage with a Shiraz, Pinotage, Viognier, Petite Sirah, or Grenache, grown on decomposed granite soils on the slopes o