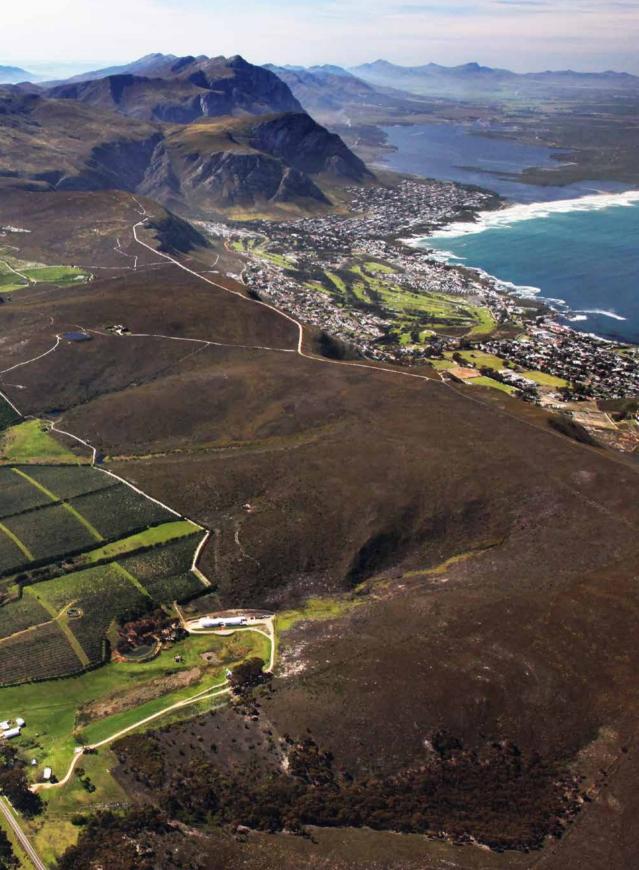

s "heaven-and-earth" in Afrikaans, and the two absolutely meet at Hamilton Russell Vineyards. In a quest to grow cool climate grapes, Tim Hamilton Russell purchased 170 hectares (432 acres) of undeveloped land in what is now South Africa's most southerly winemaking region. His son Anthony took over the farm in 1991 and soon focused solely on Chardonnay and Pinot Noir, which are ideally suited to the stony, clay-rich, shale-derived soil that was identified on the estate in 1994. The cooling effect of the ocean, just a few miles away, contributes to the slow and uniform development of the grapes, resulting in elegant and expressive wines. Over time, other winemakers caught on to the potential of Hemel-en-Aarde and today the region is renowned for cool-climate Chardonnay and Pinot Noir.











### 03 ESTATE VINEYARD – FAIRVIEW WINE ESTATE

Fairview Estate, Suid-Agter-Paarl Rd., Paarl, South Africa

TO VISIT BEFORE YOU DIE BECAUSE

You can pair homemade cheese with wines from the estate. Fairview owns vineyards in four major regions in South Africa: Paarl, Darling, Swartland, and Stellenbosch. Paarl, the original home of the estate, is more than just vines. Third-generation winemaker Charles Back runs an entire culinary enterprise consisting of a bakery, a restaurant, a tasting room, and a goat farm, the last of which is the source of homemade cheese. Work up an appetite on one of the running or biking trails that go through the vineyards, then pair your fromage with a Shiraz, Pinotage, Viognier, Petite Sirah, or Grenache, grown on decomposed granite soils on the slopes of