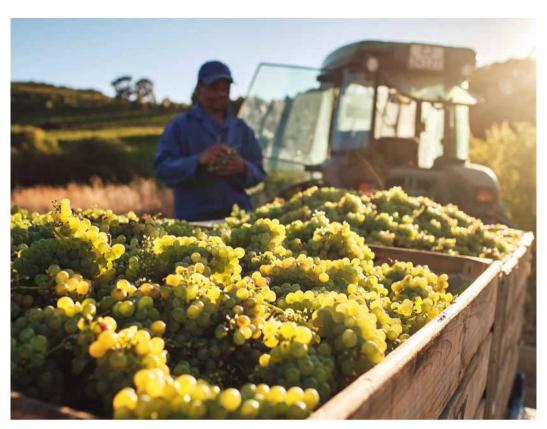

"heaven-and-earth" in Afrikaans, and the two absolutely meet at Hamilton Russell Vineyards. In a quest to grow cool climate grapes, Tim Hamilton Russell purchased 170 hectares (432 acres) of undeveloped land in what is now South Africa's most southerly winemaking region. His son Anthony took over the farm in 1991 and soon focused solely on Chardonnay and Pinot Noir, which are ideally suited to the stony, clay-rich, shale-derived soil that was identified on the estate in 1994. The cooling effect of the ocean, just a few miles away, contributes to the slow and uniform development of the grapes, resulting in elegant and expressive wines. Over time, other winemakers caught on to the potential of Hemel-en-Aarde and today the region is renowned for cool-climate Chardonnay and Pinot Noir.











### 03 ESTATE VINEYARD – FAIRVIEW WINE ESTATE

Fairview Estate, Suid-Agter-Paarl Rd., Paarl, South Africa

TO VISIT BEFORE YOU DIE BECAUSE

You can pair homemade cheese with wines from the estate. Fairview owns vineyards in four major regions in South Africa: Paarl, Darling, Swartland, and Stellenbosch. Paarl, the original home of the estate, is more than just vines. Third-generation winemaker Charles Back runs an entire culinary enterprise consisting of a bakery, a restaurant, a tasting room, and a goat farm, the last of which is the source of homemade cheese. Work up an appetite on one of the running or biking trails that go through the vineyards, then pair your fromage with a Shiraz, Pinotage, Viognier, Petite Sirah, or Grenache, grown on decomposed granite soils on the slopes of Pa